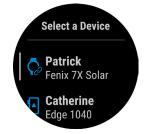

### **GARMIN SHARE**

It's always better together — so follow the same running/riding course or workout with your friends with ease. You can now share saved locations, courses and workouts with other nearby Garmin Share compatible devices.