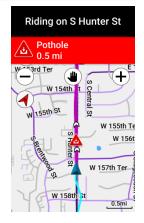

#### **ROAD HAZARDS**

Get alerts for road hazards reported by fellow cyclists, and contribute your own edits<sup>1</sup> on Edge<sup>®</sup> 540, 840 or 1040 series cycling computers.