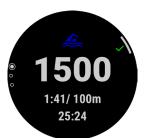

#### **POOL SWIM WORKOUT ENHANCEMENTS**

Optimize your time in the water with pool workouts that include descriptive intensity targets, pace targets and defined drill types. It gets better; workouts are now easier to follow and can be adjusted for different pool sizes.