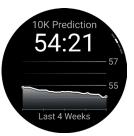

### RACE TIME PREDICTION ENHANCEMENTS

Receive more accurate race time predictions that now account for your recent fastest runs.