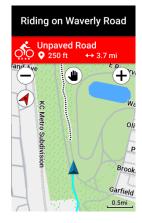

### ROAD SURFACE TYPE

See paved or unpaved roadways on a compatible Edge while riding and get alerts for upcoming unpaved sections.