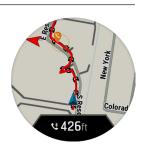

#### PIN DROP NAVIGATION

Drop a pin to share points of interest (POIs) from the Maps app on your iPhone® to the Garmin Connect™ app. Then you can sync to your compatible Edge® cycling computer or smartwatch for easy routing. You can even save those POIs to a library on your device.