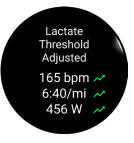

#### **LACTATE THRESHOLD AUTO-DETECTION**

You can now get your lactate threshold heart rate, pace and power with your wrist-based heart rate monitor<sup>1</sup> — without doing high-intensity efforts. This feature can help inform your training zones for more targeted workout intensities.