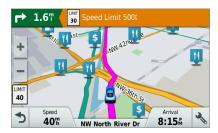

### Garmin Drive<sup>™</sup> 51/61

Entry-level GPS Navigators with Driver Alerts

For a smoother ride, the Garmin Drive GPS navigator features helpful driver alerts, live traffic information<sup>1</sup> and map updates. Spend less time circling the block with help from real-time parking information<sup>3</sup>, and easily navigate with spoken directions that guide like a friend. Plus, travel points of interest from TripAdvisor<sup>®</sup> help you find popular stops and attractions along the way.

#### Live Services

Once paired through the Smartphone Link app, access live traffic, weather and parking information. Available on select models.

### Garmin Real Directions

Spoken Garmin Real Directions guide you like a friend, using recognizable landmarks, buildings and traffic lights.

#### Direct Access

Simplifies navigating to select complex destinations such as malls and airports.