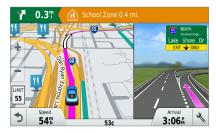

### Garmin DriveLuxe™51

Premium GPS Navigator with Smart Features

Garmin DriveLuxe is the premium GPS navigator with an elegant metal design and secure magnetic mount for easy stow and go. It features built-in Wi-Fi® for easy updates and includes map updates. Get Bluetooth® hands-free calling⁴, smart notifications⁵ and live¹ weather, traffic and parking³ information. It also includes helpful driver alerts, voice-activated navigation and more.

### Secure Magnetic Mount

The sleek metal design features a powered magnetic mount that securely holds and charges Garmin DriveLuxe as you drive.