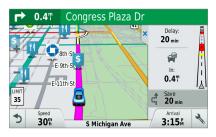

### Garmin DriveAssist™51

Advanced Navigation with Built-in Dash Cam

Garmin DriveAssist is the glass pinch-to-zoom GPS navigator with a built-in dash cam that automatically records your drive and saves footage on impact. It features map updates and live traffic1 as well as advanced driver alerts such as Forward Collision and Lane Departure Warnings<sup>6</sup> to encourage safer driving.

### Garmin Real Vision™

Shows camera view when approaching address destinations.

### Lane Departure Warning<sup>6</sup>

Alerts if you drift off the road or into oncoming traffic.

### Forward Collision Warning 6

Alerts if you drive too close to the car ahead.

BUILT-IN DASH CAM

( ! ) FORWARD COLLISION WARNING

LANE DEPARTURE WARNING \(\frac{1}{2}\cdot\) GARMIN REAL VISION™

INCIDENT NOTIFICATIONS | GO ALERTS | TRAVELAPSE