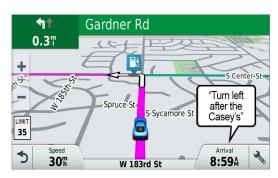

### Garmin Real Directions

Spoken Garmin Real Directions guide you like a friend, using recognizable landmarks, buildings and traffic lights.

#### Direct Access

Simplifies navigating to select complex destinations such as malls and airports.