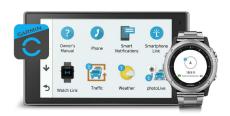

### Watch Link

Watch Link functionality is available when you pair your navigator with a compatible Garmin smartwatch (sold separately). With this Connect IQ™ app, you'll get driver alerts and handy compass guidance to and from your parked vehicle and to your destination.

### Smartphone Link

Once paired with the Smartphone Link app, Garmin navigators with "LMT-S" in the model name will have access to live services such as live traffic, weather and parking. **Check here for details and compatibility**. Get the most up-to-date information and take the hassle out of travel.

### VIRB® App

With Garmin DriveAssist 51, you can use the VIRB app on your tablet or smartphone. Play back, save and delete video and photos captured by the built-in camera. Also, use the app to easily share captured video with friends on social media.