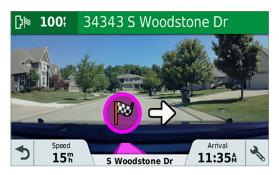

### Garmin DriveAssist™51

Advanced Navigation with Built-in Dash Cam

Garmin DriveAssist is the glass pinch-to-zoom GPS navigator with a built-in dash cam that automatically records your drive and saves footage on impact. It features map updates and live traffic1 as well as advanced driver alerts such as Forward Collision and Lane Departure Warnings<sup>6</sup> to encourage safer driving.

### Garmin Real Vision™

Shows camera view when approaching address destinations.