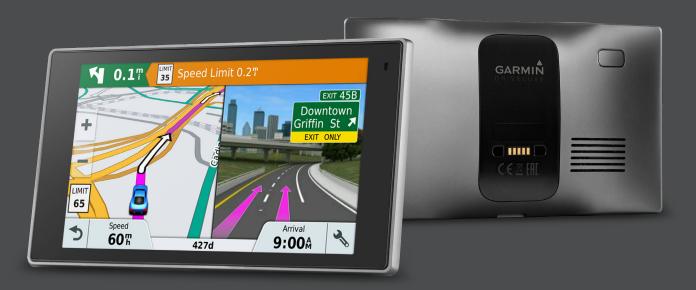

### Garmin DriveSmart™51/61

Advanced Navigation with Smart Features

Stay connected with Garmin DriveSmart. This GPS navigator features built-in Wi-Fi® for easy software and map updates. Includes voice-activated navigation, Bluetooth® handsfree calling4 and onscreen smart notifications5 so your hands remain on the wheel. Enjoy map updates plus TripAdvisor® data, helpful driver alerts, and live traffic<sup>1</sup> and parking information<sup>3</sup>.

### Easy Updates with Wi-Fi

When connected to your home Wi-Fi network, you'll receive a notification when it's time to update maps and software.

### Smart Notifications

Customizable smartphone notifications let you display calls, texts and other app alerts on your navigation screen.

### **KEY FEATURES**

 $\left\{ ((\cdot)) \right\}$  SMART NOTIFICATIONS<sup>5</sup>

VOICE-ACTIVATED NAVIGATION (P) LIVE PARKING (LIVE TRAFFIC