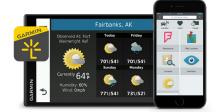

#### Live Services

Once paired through the Smartphone Link app, access live traffic, weather and parking information. Available on select models.

### Garmin DriveLuxe™51

Premium GPS Navigator with Smart Features

Garmin DriveLuxe is the premium GPS navigator with an elegant metal design and secure magnetic mount for easy stow and go. It features built-in Wi-Fi® for easy updates and includes map updates. Get Bluetooth® hands-free calling⁴, smart notifications⁵ and live¹ weather, traffic and parking³ information. It also includes helpful driver alerts, voice-activated navigation and more.

### Smartphone Link

Once paired with the Smartphone Link app, Garmin navigators with "LMT-S" in the model name will have access to live services such as live traffic, weather and parking. **Check here for details and compatibility**. Get the most up-to-date information and take the hassle out of travel.