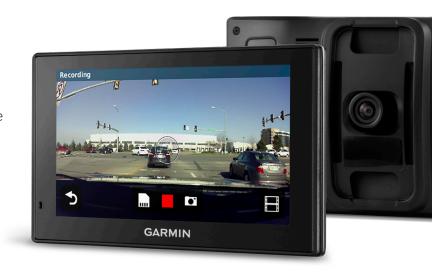

### Garmin DriveAssist™51

Advanced Navigation with Built-in Dash Cam

Garmin DriveAssist is the glass pinch-to-zoom GPS navigator with a built-in dash cam that automatically records your drive and saves footage on impact. It features map updates and live traffic1 as well as advanced driver alerts such as Forward Collision and Lane Departure Warnings<sup>6</sup> to encourage safer driving.

### VIRB® App

With Garmin DriveAssist 51, you can use the VIRB app on your tablet or smartphone. Play back, save and delete video and photos captured by the built-in camera. Also, use the app to easily share captured video with friends on social media.