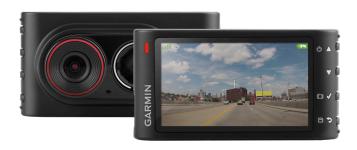

### Garmin DriveAssist™51

Advanced Navigation with Built-in Dash Cam

Garmin DriveAssist is the glass pinch-to-zoom GPS navigator with a built-in dash cam that automatically records your drive and saves footage on impact. It features map updates and live traffic1 as well as advanced driver alerts such as Forward Collision and Lane Departure Warnings<sup>6</sup> to encourage safer driving.

### Garmin Real Vision™

Shows camera view when approaching address destinations.

### Lane Departure Warning<sup>6</sup>

Alerts if you drift off the road or into oncoming traffic.

### Forward Collision Warning 6

Alerts if you drive too close to the car ahead.

BUILT-IN DASH CAM

( ! ) FORWARD COLLISION WARNING

LANE DEPARTURE WARNING \(\frac{1}{2}\cdot\) GARMIN REAL VISION™

INCIDENT NOTIFICATIONS | GO ALERTS | TRAVELAPSE