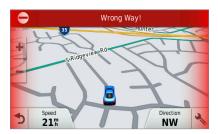

⁵ and live¹ weather, traffic and parking³ information. It also includes helpful driver alerts, voice-activated navigation and more.



### Secure Magnetic Mount

The sleek metal design features a powered magnetic mount that securely holds and charges Garmin DriveLuxe as you drive.



### **KEY FEATURES**



((··)) SMART NOTIFICATIONS $^5$   $\geqslant$  Wi-fi $^*$   $\geqslant$  1 incident notifications  $\geqslant$  D live parking

## I DRIVER ALERTS I

### TO ENCOURAGE SAFER DRIVING AND INCREASE SITUATIONAL AWARENESS, THE ENTIRE GARMIN DRIVE™ PRODUCT LINEUP INCLUDES DRIVER ALERTS.



### Fatigue warning

Suggests break times and potential rest areas ahead after hours of driving.



### Railroad & Animal crossings

Provides alerts when approaching railroad crossings or animal crossings.



### Wrong way

Provides alerts when driving the wrong way on a one-way street.



### Sharp curves

Alerts for sharp curves ahead.



### Red light cameras and speed cameras

Provides alerts when approaching red light cameras or speed cameras. Not available in all regions.



### Speed changes

Alerts for upcoming changes in speed.



### Approaching traffic jam

Alerts when you are fast-approaching stopped or slow traffic on select models.



### Traffic avoidance

Avoid traffic and learn time-saving detours on select models. No subscriptions and no fees.



### School alerts

Warnings for nearby schools and school zones.

## I ADD TO YOUR DRIVE I

### GET THE MOST OUT OF YOUR NAVIGATOR WITH THESE ADDITIONAL CAPABILITIES FROM GARMIN.







### Watch Link

Watch Link functionality is av