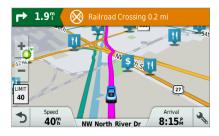

### Railroad & Animal crossings

Provides alerts when approaching railroad crossings or animal crossings.