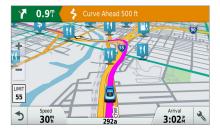

iver alerts, voice-activated navigation and more.



### Secure Magnetic Mount

The sleek metal design features a powered magnetic mount that securely holds and charges Garmin DriveLuxe as you drive.



### **KEY FEATURES**



((··)) SMART NOTIFICATIONS $^5$   $\geqslant$  Wi-fi $^*$   $\geqslant$  1 incident notifications  $\geqslant$  D live parking

## I DRIVER ALERTS I

### TO ENCOURAGE SAFER DRIVING AND INCREASE SITUATIONAL AWARENESS, THE ENTIRE GARMIN DRIVE™ PRODUCT LINEUP INCLUDES DRIVER ALERTS.



### Fatigue warning

Suggests break times and potential rest areas ahead after hours of driving.



### Railroad & Animal crossings

Provides alerts when approaching railroad crossings or animal crossings.



### Wrong way

Provides alerts when driving the wrong way on a one-way street.



### Sharp curves

Alerts for sharp curves ahead.



### Red light cameras and speed cameras

Provides alerts when approaching red light cameras or speed cameras. Not available in all regions.



### Speed changes

Alerts for upcoming changes in speed.



### Approaching traffic jam

Alerts when you are fast-approaching stopped or slow traffic on select models.



### Traffic avoidance

Avoid traffic and learn time-saving detours on select models. No subscriptions and no fees.



### School alerts

Warnings for nearby schools and school zones.

## I ADD TO YOUR DRIVE I

### GET THE MOST OUT OF YOUR NAVIGATOR WITH THESE ADDITIONAL CAPABILITIES FROM GARMIN.







### Watch Link

Watch Link functionality is available when you pair your navigator with a compatible Garmin smartwatch (sold sep