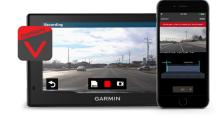

### Garmin DriveAssist™51

Advanced Navigation with Built-in Dash Cam

Garmin DriveAssist is the glass pinch-to-zoom GPS navigator with a built-in dash cam that automatically records your drive and saves footage on impact. It features map updates and live traffic1 as well as advanced driver alerts such as Forward Collision and Lane Departure Warnings<sup>6</sup> to encourage safer driving.

### VIRB® App

With Garmin DriveAssist 51, you can use the VIRB app on your tablet or smartphone. Play back, save and delete video and photos captured by the built-in camera. Also, use the app to easily share captured video with friends on social media.

### Garmin Dash Cam™

Drive with a reliable eyewitness when you are on the road<sup>7</sup>.