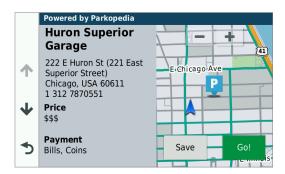

### Garmin DriveSmart™51/61

Advanced Navigation with Smart Features

Stay connected with Garmin DriveSmart. This GPS navigator features built-in Wi-Fi® for easy software and map updates. Includes voice-activated navigation, Bluetooth® handsfree calling4 and onscreen smart notifications5 so your hands remain on the wheel. Enjoy map updates plus TripAdvisor® data, helpful driver alerts, and live traffic<sup>1</sup> and parking information<sup>3</sup>.

### Garmin DriveLuxe™51

Premium GPS Navigator with Smart Features

Garmin DriveLuxe is the premium GPS navigator with an elegant metal design and secure magnetic mount for easy stow and go. It features built-in Wi-Fi® for easy updates and includes map updates. Get Bluetooth® hands-free calling⁴, smart notifications⁵ and live¹ weather, traffic and parking³ information. It also includes helpful driver alerts, voice-activated navigation and more.