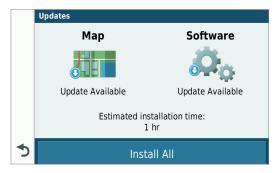

### Easy Updates with Wi-Fi

When connected to your home Wi-Fi network, you'll receive a notification when it's time to update maps and software.