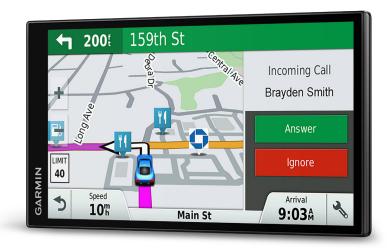

### Smart Notifications

Customizable smartphone notifications let you display calls, texts and other app alerts on your navigation screen.

### Garmin DriveSmart™51/61

Advanced Navigation with Smart Features

Stay connected with Garmin DriveSmart. This GPS navigator features built-in Wi-Fi® for easy software and map updates. Includes voice-activated navigation, Bluetooth® handsfree calling4 and onscreen smart notifications5 so your hands remain on the wheel. Enjoy map updates plus TripAdvisor® data, helpful driver alerts, and live traffic<sup>1</sup> and parking information<sup>3</sup>.