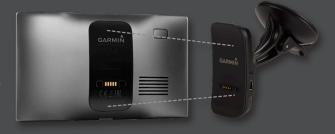

### Garmin DriveLuxe™51

Premium GPS Navigator with Smart Features

Garmin DriveLuxe is the premium GPS navigator with an elegant metal design and secure magnetic mount for easy stow and go. It features built-in Wi-Fi® for easy updates and includes map updates. Get Bluetooth® hands-free calling⁴, smart notifications⁵ and live¹ weather, traffic and parking³ information. It also includes helpful driver alerts, voice-activated navigation and more.

### Secure Magnetic Mount

The sleek metal design features a powered magnetic mount that securely holds and charges Garmin DriveLuxe as you drive.