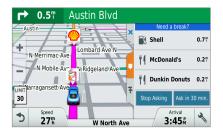

### Garmin Drive<sup>™</sup> 51/61

Entry-level GPS Navigators with Driver Alerts

For a smoother ride, the Garmin Drive GPS navigator features helpful driver alerts, live traffic information<sup>1</sup> and map updates. Spend less time circling the block with help from real-time parking information<sup>3</sup>, and easily navigate with spoken directions that guide like a friend. Plus, travel points of interest from TripAdvisor<sup>®</sup> help you find popular stops and attractions along the way.

#### Live Services

Once paired through the Smartphone Link app, access live traffic, weather and parking information. Available on select models.

### Garmin Real Directions

Spoken Garmin Real Directions guide you like a friend, using recognizable landmarks, buildings and traffic lights.

#### Direct Access

Simplifies navigating to select complex destinations such as malls and airports.