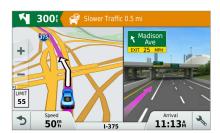

### Garmin DriveSmart™51/61

Advanced Navigation with Smart Features

Stay connected with Garmin DriveSmart. This GPS navigator features built-in Wi-Fi® for easy software and map updates. Includes voice-activated navigation, Bluetooth® handsfree calling4 and onscreen smart notifications5 so your hands remain on the wheel. Enjoy map updates plus TripAdvisor® data, helpful driver alerts, and live traffic<sup>1</sup> and parking information<sup>3</sup>.

### Easy Updates with Wi-Fi

When connected to your home Wi-Fi network, you'll receive a notification when it's time to update maps and software.

### Smart Notifications

Customizable smartphone notifications let you display calls, texts and other app alerts on your navigation screen.