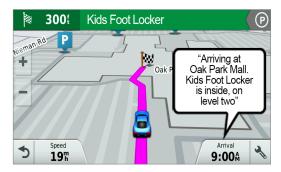

### Garmin Real Directions

Spoken Garmin Real Directions guide you like a friend, using recognizable landmarks, buildings and traffic lights.

#### Direct Access

Simplifies navigating to select complex destinations such as malls and airports.

### Garmin Drive<sup>™</sup> 51/61

Entry-level GPS Navigators with Driver Alerts

For a smoother ride, the Garmin Drive GPS navigator features helpful driver alerts, live traffic information<sup>1</sup> and map updates. Spend less time circling the block with help from real-time parking information<sup>3</sup>, and easily navigate with spoken directions that guide like a friend. Plus, travel points of interest from TripAdvisor<sup>®</sup> help you find popular stops and attractions along the way.