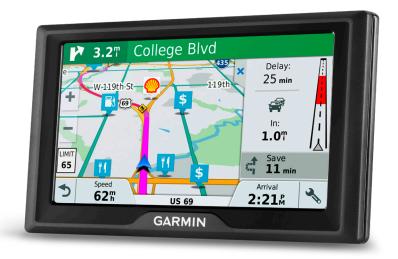

### Garmin Drive<sup>™</sup> 51/61

Entry-level GPS Navigators with Driver Alerts

For a smoother ride, the Garmin Drive GPS navigator features helpful driver alerts, live traffic information<sup>1</sup> and map updates. Spend less time circling the block with help from real-time parking information<sup>3</sup>, and easily navigate with spoken directions that guide like a friend. Plus, travel points of interest from TripAdvisor<sup>®</sup> help you find popular stops and attractions along the way.

#### Live Services

Once paired through the Smartphone Link app, access live traffic, weather and parking information. Available on select models.