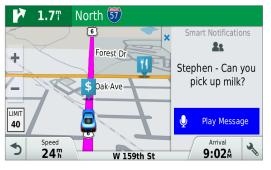

### Garmin DriveSmart™51/61

Advanced Navigation with Smart Features

Stay connected with Garmin DriveSmart. This GPS navigator features built-in Wi-Fi® for easy software and map updates. Includes voice-activated navigation, Bluetooth® handsfree calling4 and onscreen smart notifications5 so your hands remain on the wheel. Enjoy map updates plus TripAdvisor® data, helpful driver alerts, and live traffic<sup>1</sup> and parking information<sup>3</sup>.

### Smart Notifications

Customizable smartphone notifications let you display calls, texts and other app alerts on your navigation screen.

### **KEY FEATURES**

 $\left\{ ((\cdot)) \right\}$  SMART NOTIFICATIONS<sup>5</sup>

VOICE-ACTIVATED NAVIGATION (P) LIVE PARKING (LIVE TRAFFIC