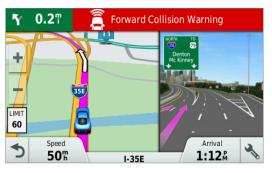

### Garmin DriveAssist™51

Advanced Navigation with Built-in Dash Cam

Garmin DriveAssist is the glass pinch-to-zoom GPS navigator with a built-in dash cam that automatically records your drive and saves footage on impact. It features map updates and live traffic1 as well as advanced driver alerts such as Forward Collision and Lane Departure Warnings<sup>6</sup> to encourage safer driving.

### Garmin Real Vision™

Shows camera view when approaching address destinations.

### Lane Departure Warning<sup>6</sup>

Alerts if you drift off the road or into oncoming traffic.

### Forward Collision Warning 6

Alerts if you drive too close to the car ahead.

BUILT-IN DASH CAM

( ! ) FORWARD COLLISION WARNING

LANE DEPARTURE WARNING \(\frac{1}{2}\cdot\) GARMIN REAL VISION™

INCIDENT NOTIFICATIONS | GO ALERTS | TRAVELAPSE