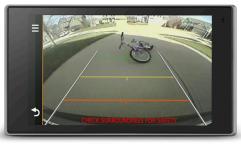

### BC™30 Wireless Backup Camera

Easily see vehicles, pedestrians and other obstacles when you move in reverse.